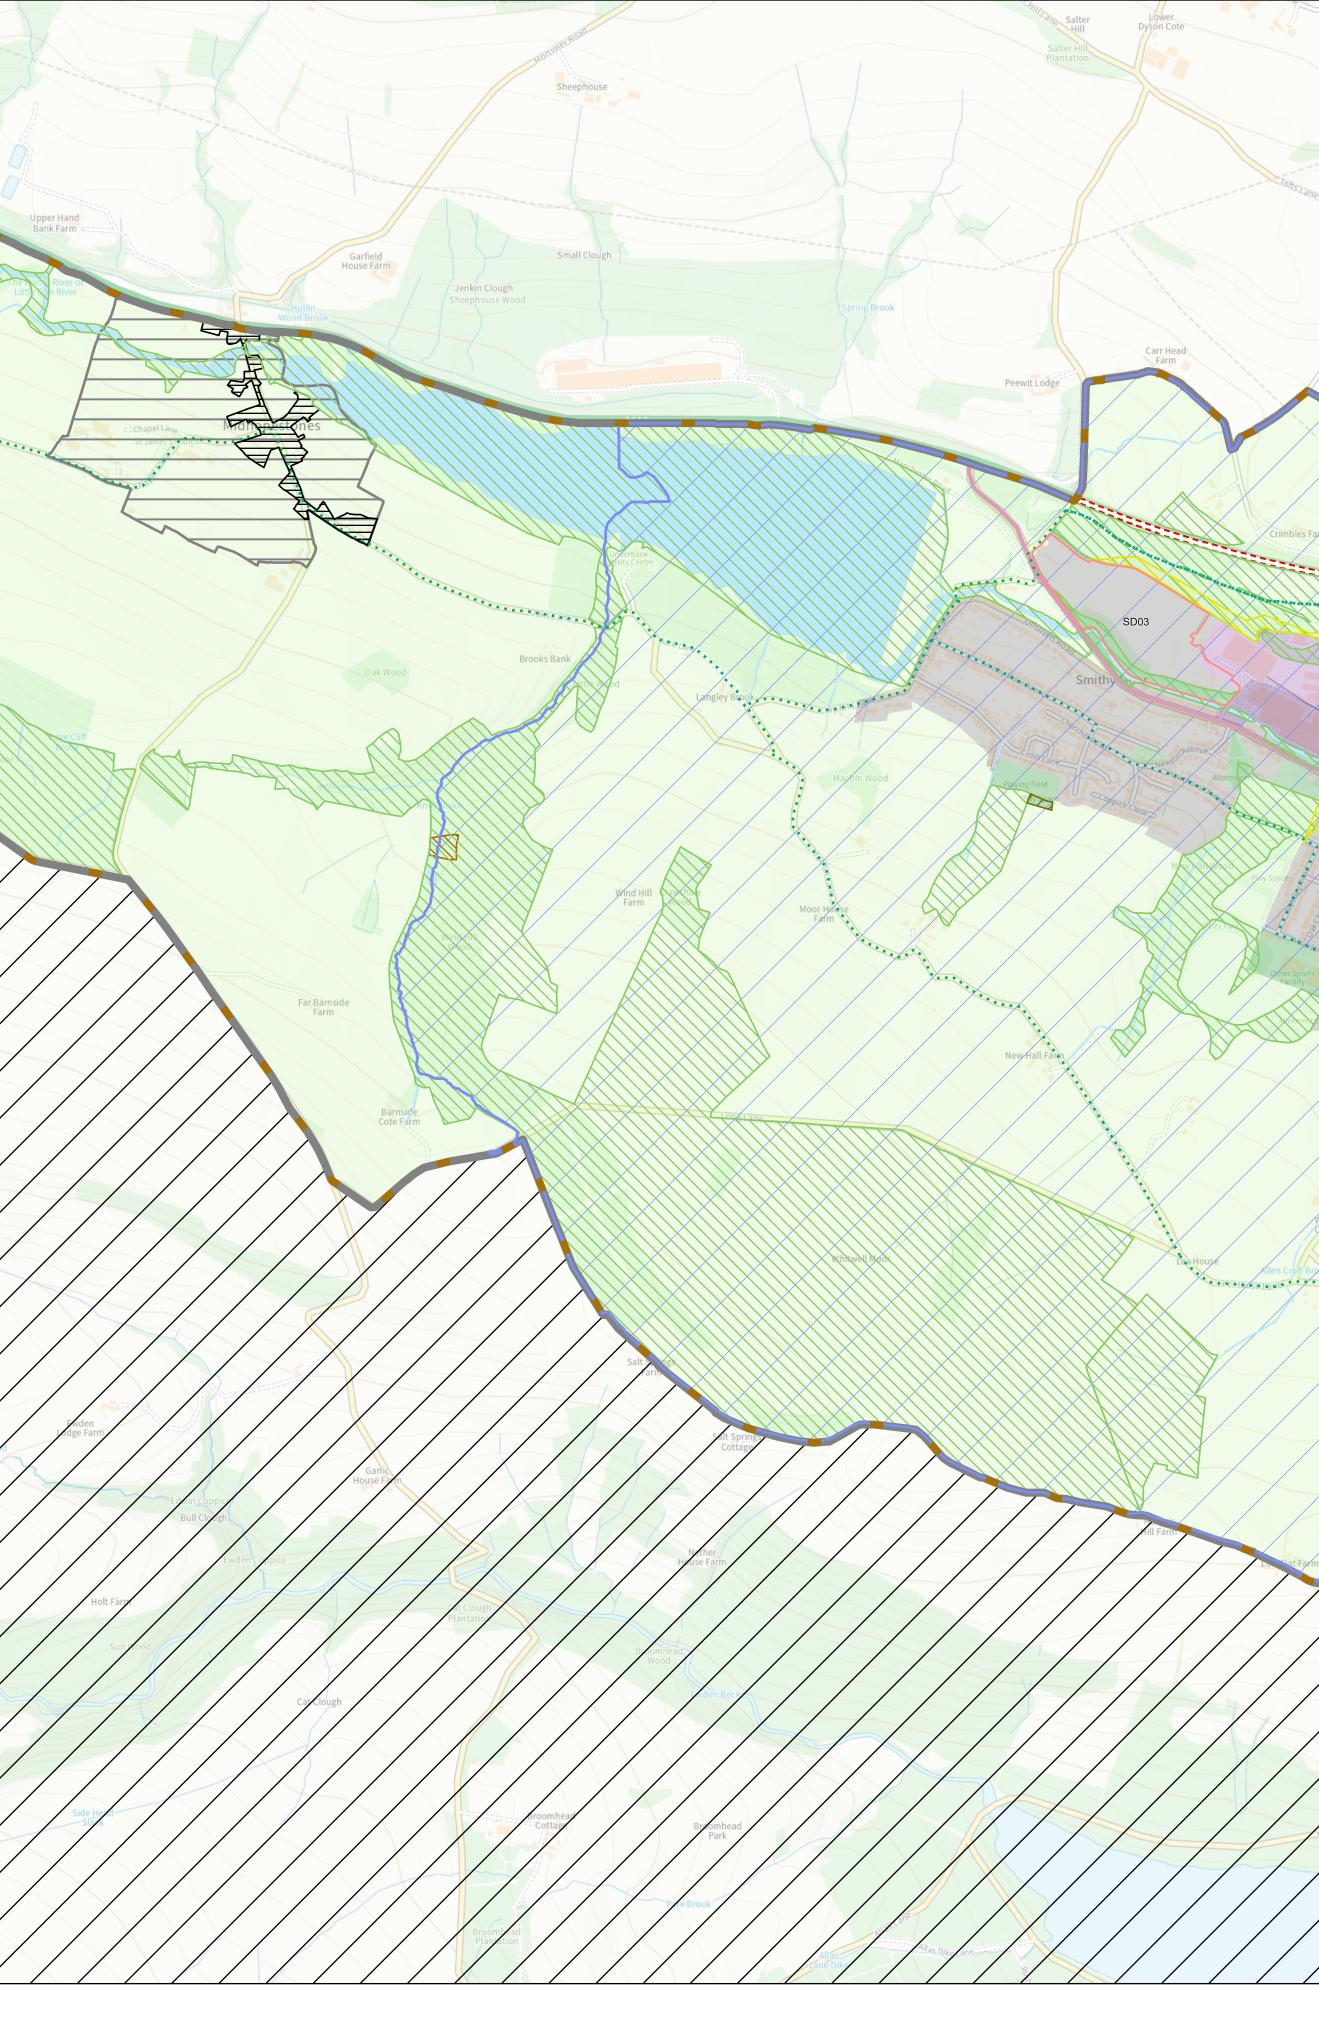

# The Sheffield Plan

Publication (Pre-Submission) Draft

Policies Map October 2022

Stocksbridge/Deepcar Sub Area

### Boundaries

- Central Area Neighbourhood
- Sub Area
- Peak District National Park
- Sheffield Local Planning Authority

© Crown copyright and database rights 2022 OS licence number 100018816. You are permitted to use this data solely to enable you to respond to, or interact with, the organisation that provided you with the data. You are not permitted to copy, sub-licence, distribute or sell any of this data to third parties in any form.