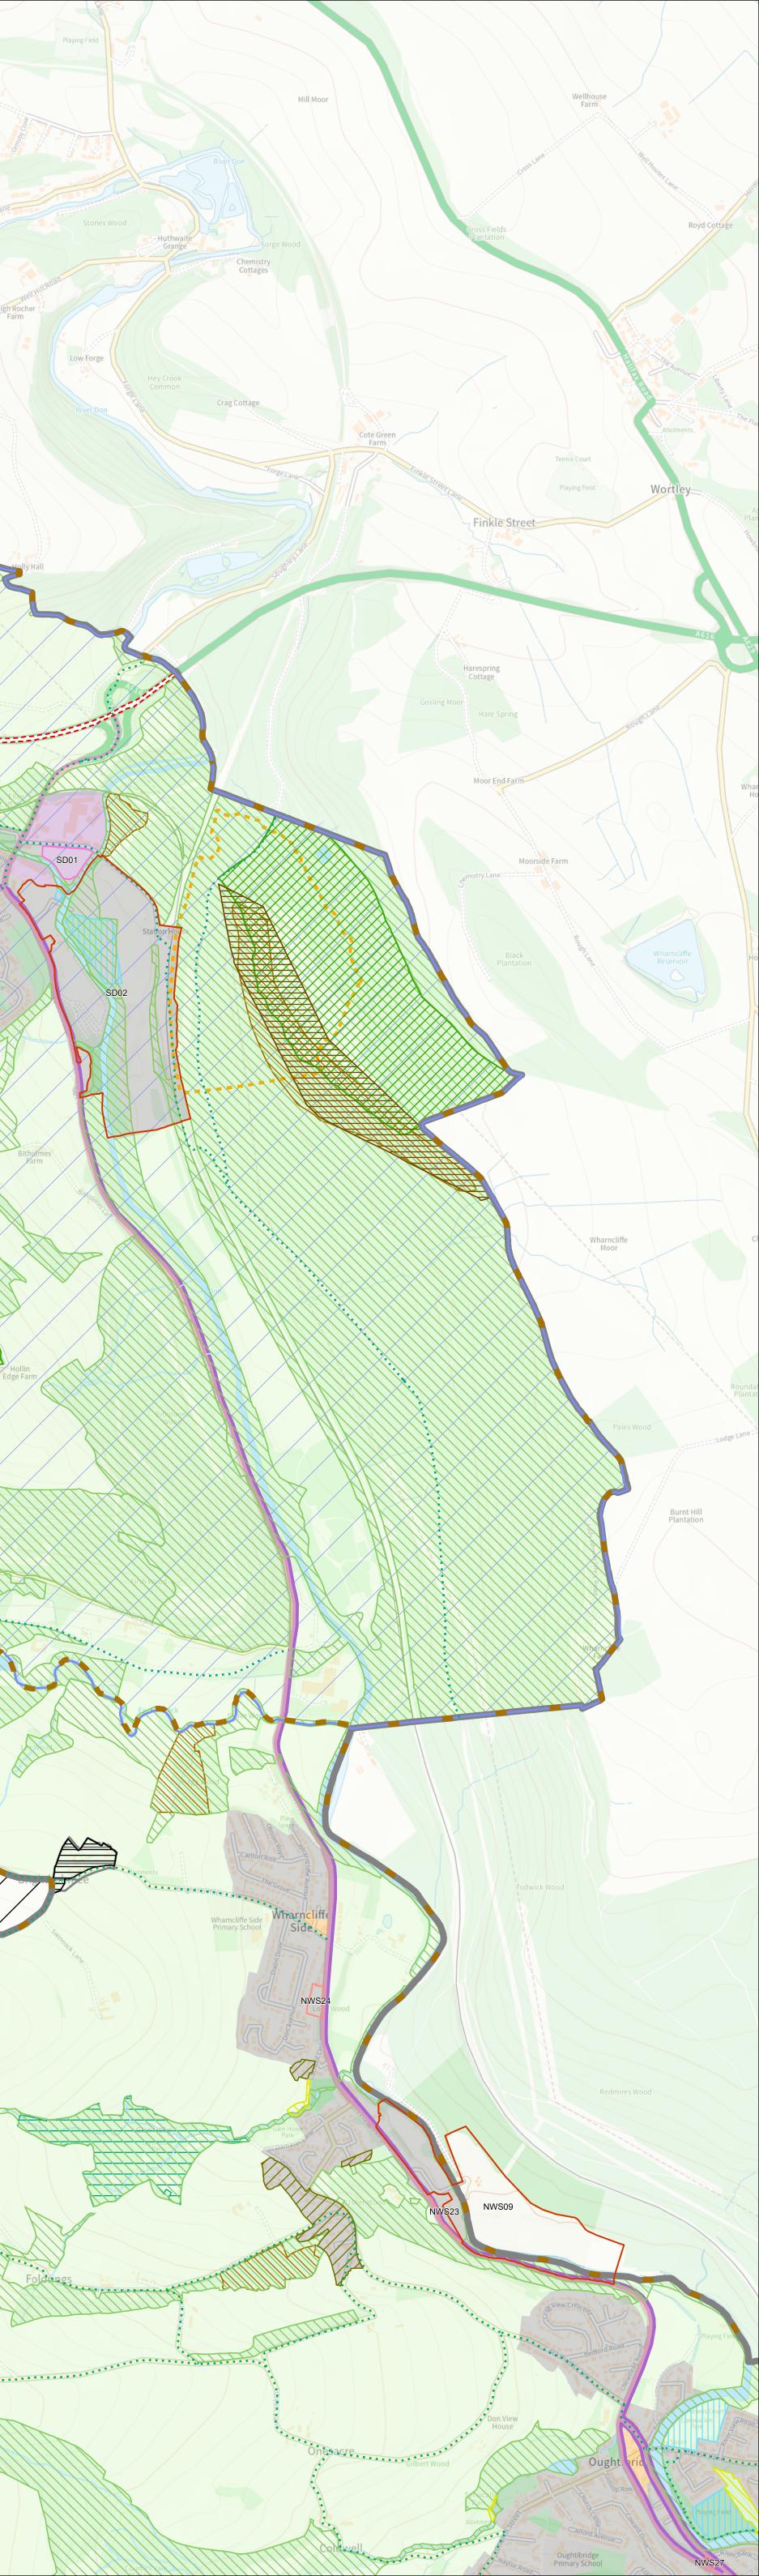

# The Sheffield Plan

Publication (Pre-Submission) Draft

Policies Map October 2022

Stocksbridge/Deepcar Sub Area

### Boundaries

- Central Area Neighbourhood
- Sub Area
- Peak District National Park
- Sheffield Local Planning Authority

© Crown copyright and database rights 2022 OS licence number 100018816. You are permitted to use this data solely to enable you to respond to, or interact with, the organisation that provided you with the data. You are not permitted to copy, sub-licence, distribute or sell any of this data to third parties in any form.