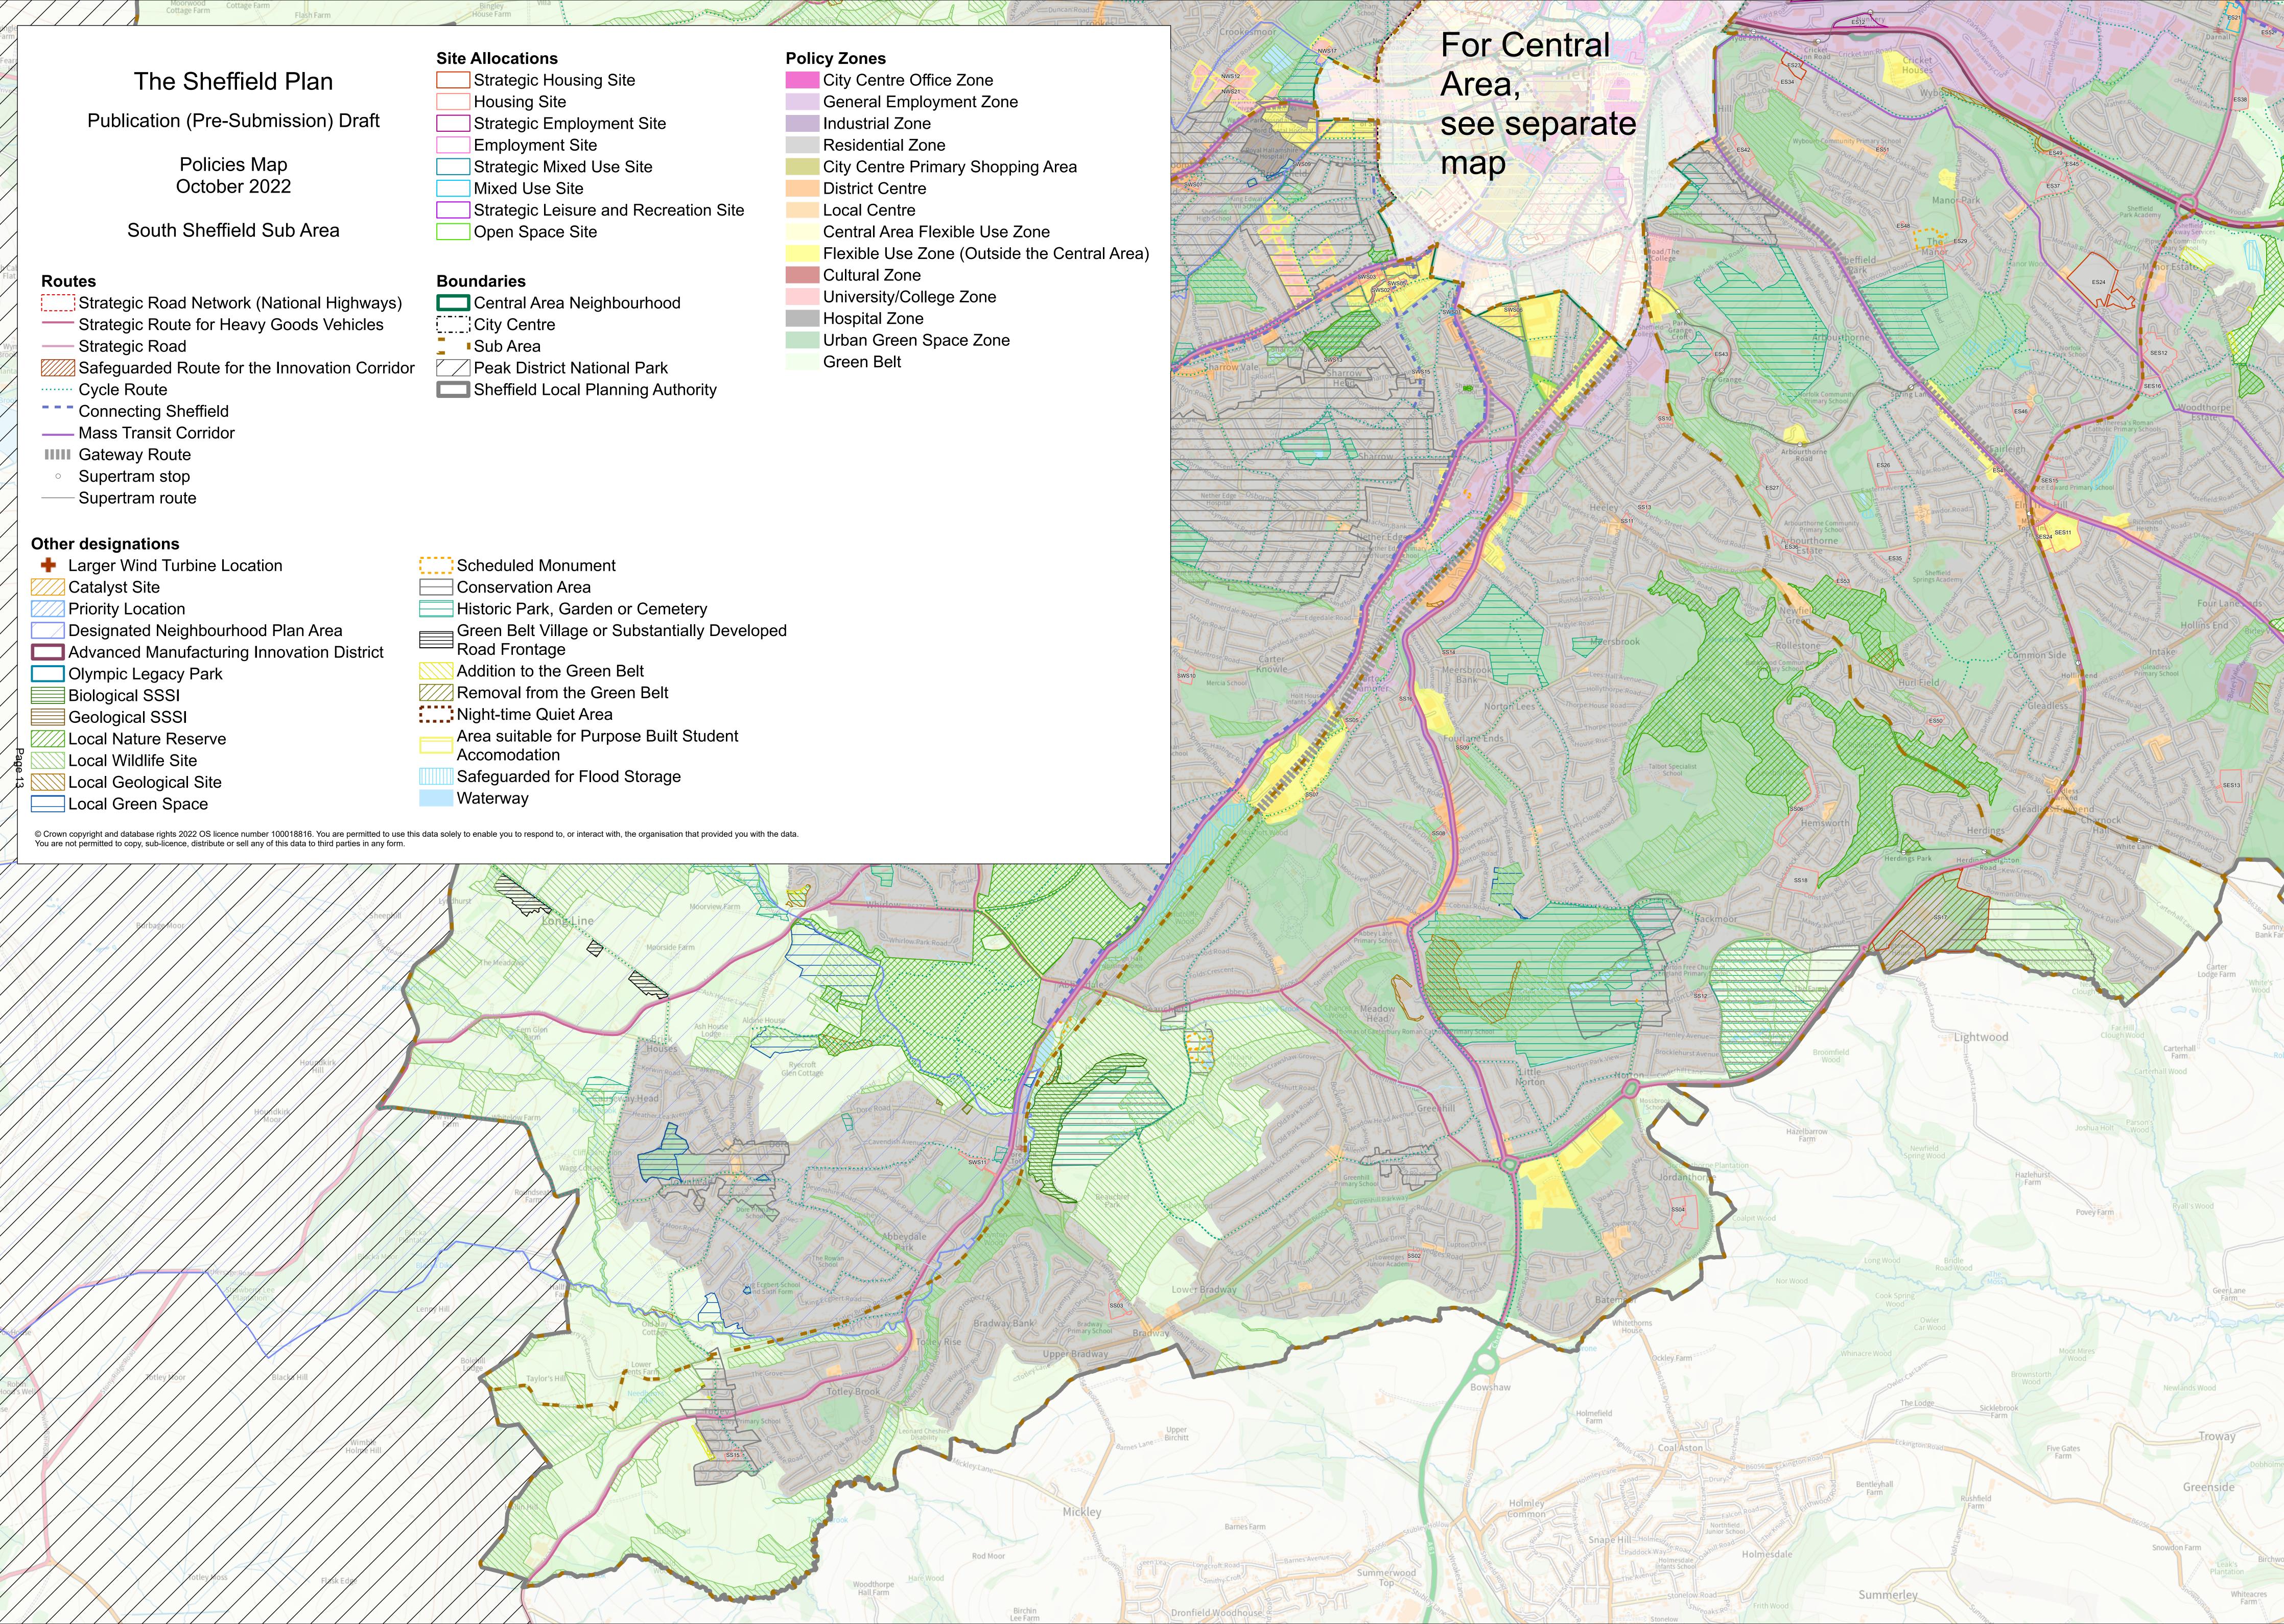

|                                               |                                              | ANTIC ATTACK                                                                                                   |
|-----------------------------------------------|----------------------------------------------|----------------------------------------------------------------------------------------------------------------|
|                                               | Site Allocations                             | Policy Zones                                                                                                   |
| The Sheffield Plan                            | Strategic Housing Site                       | City Centre Office Zone                                                                                        |
|                                               | Housing Site                                 | General Employment Zone                                                                                        |
| Publication (Pre-Submission) Draft            | Strategic Employment Site                    | Industrial Zone                                                                                                |
|                                               | Employment Site                              | Residential Zone                                                                                               |
| Policies Map                                  | Strategic Mixed Use Site                     | City Centre Primary Shopping Area                                                                              |
| October 2022                                  | Mixed Use Site                               | District Centre                                                                                                |
|                                               | Strategic Leisure and Recreation Site        | Local Centre                                                                                                   |
| South Sheffield Sub Area                      | Open Space Site                              | Central Area Flexible Use Zone                                                                                 |
|                                               |                                              | Flexible Use Zone (Outside the Central Area)                                                                   |
| Routes                                        | Boundaries                                   | Cultural Zone                                                                                                  |
| Strategic Road Network (National Highways)    | Central Area Neighbourhood                   | University/College Zone                                                                                        |
|                                               |                                              | Hospital Zone                                                                                                  |
|                                               | Sub Area                                     | Urban Green Space Zone                                                                                         |
| Safeguarded Route for the Innovation Corridor |                                              | Green Belt                                                                                                     |
| ········· Cycle Route                         | Sheffield Local Planning Authority           |                                                                                                                |
| Connecting Sheffield                          |                                              |                                                                                                                |
| —— Mass Transit Corridor                      |                                              |                                                                                                                |
| Gateway Route                                 |                                              |                                                                                                                |
| <ul> <li>Supertram stop</li> </ul>            |                                              |                                                                                                                |
| —— Supertram route                            |                                              |                                                                                                                |
|                                               |                                              |                                                                                                                |
| Other designations                            |                                              |                                                                                                                |
| Larger Wind Turbine Location                  | Scheduled Monument                           |                                                                                                                |
| Catalyst Site                                 | Conservation Area                            |                                                                                                                |
| Priority Location                             | Historic Park, Garden or Cemetery            |                                                                                                                |
| Designated Neighbourhood Plan Area            | Green Belt Village or Substantially Develope | d                                                                                                              |
| Advanced Manufacturing Innovation District    | Road Frontage                                | Ro                                                                                                             |
| Olympic Legacy Park                           | Addition to the Green Belt                   |                                                                                                                |
| Biological SSSI                               | Removal from the Green Belt                  |                                                                                                                |
| Geological SSSI                               | Night-time Quiet Area                        | ue                                                                                                             |
| Local Nature Reserve                          | Area suitable for Purpose Built Student      | n<br>an                                                                                                        |
| Local Wildlife Site                           | Accomodation                                 | ich in the second s |
| ದ Local Geological Site                       | Safeguarded for Flood Storage                | S                                                                                                              |