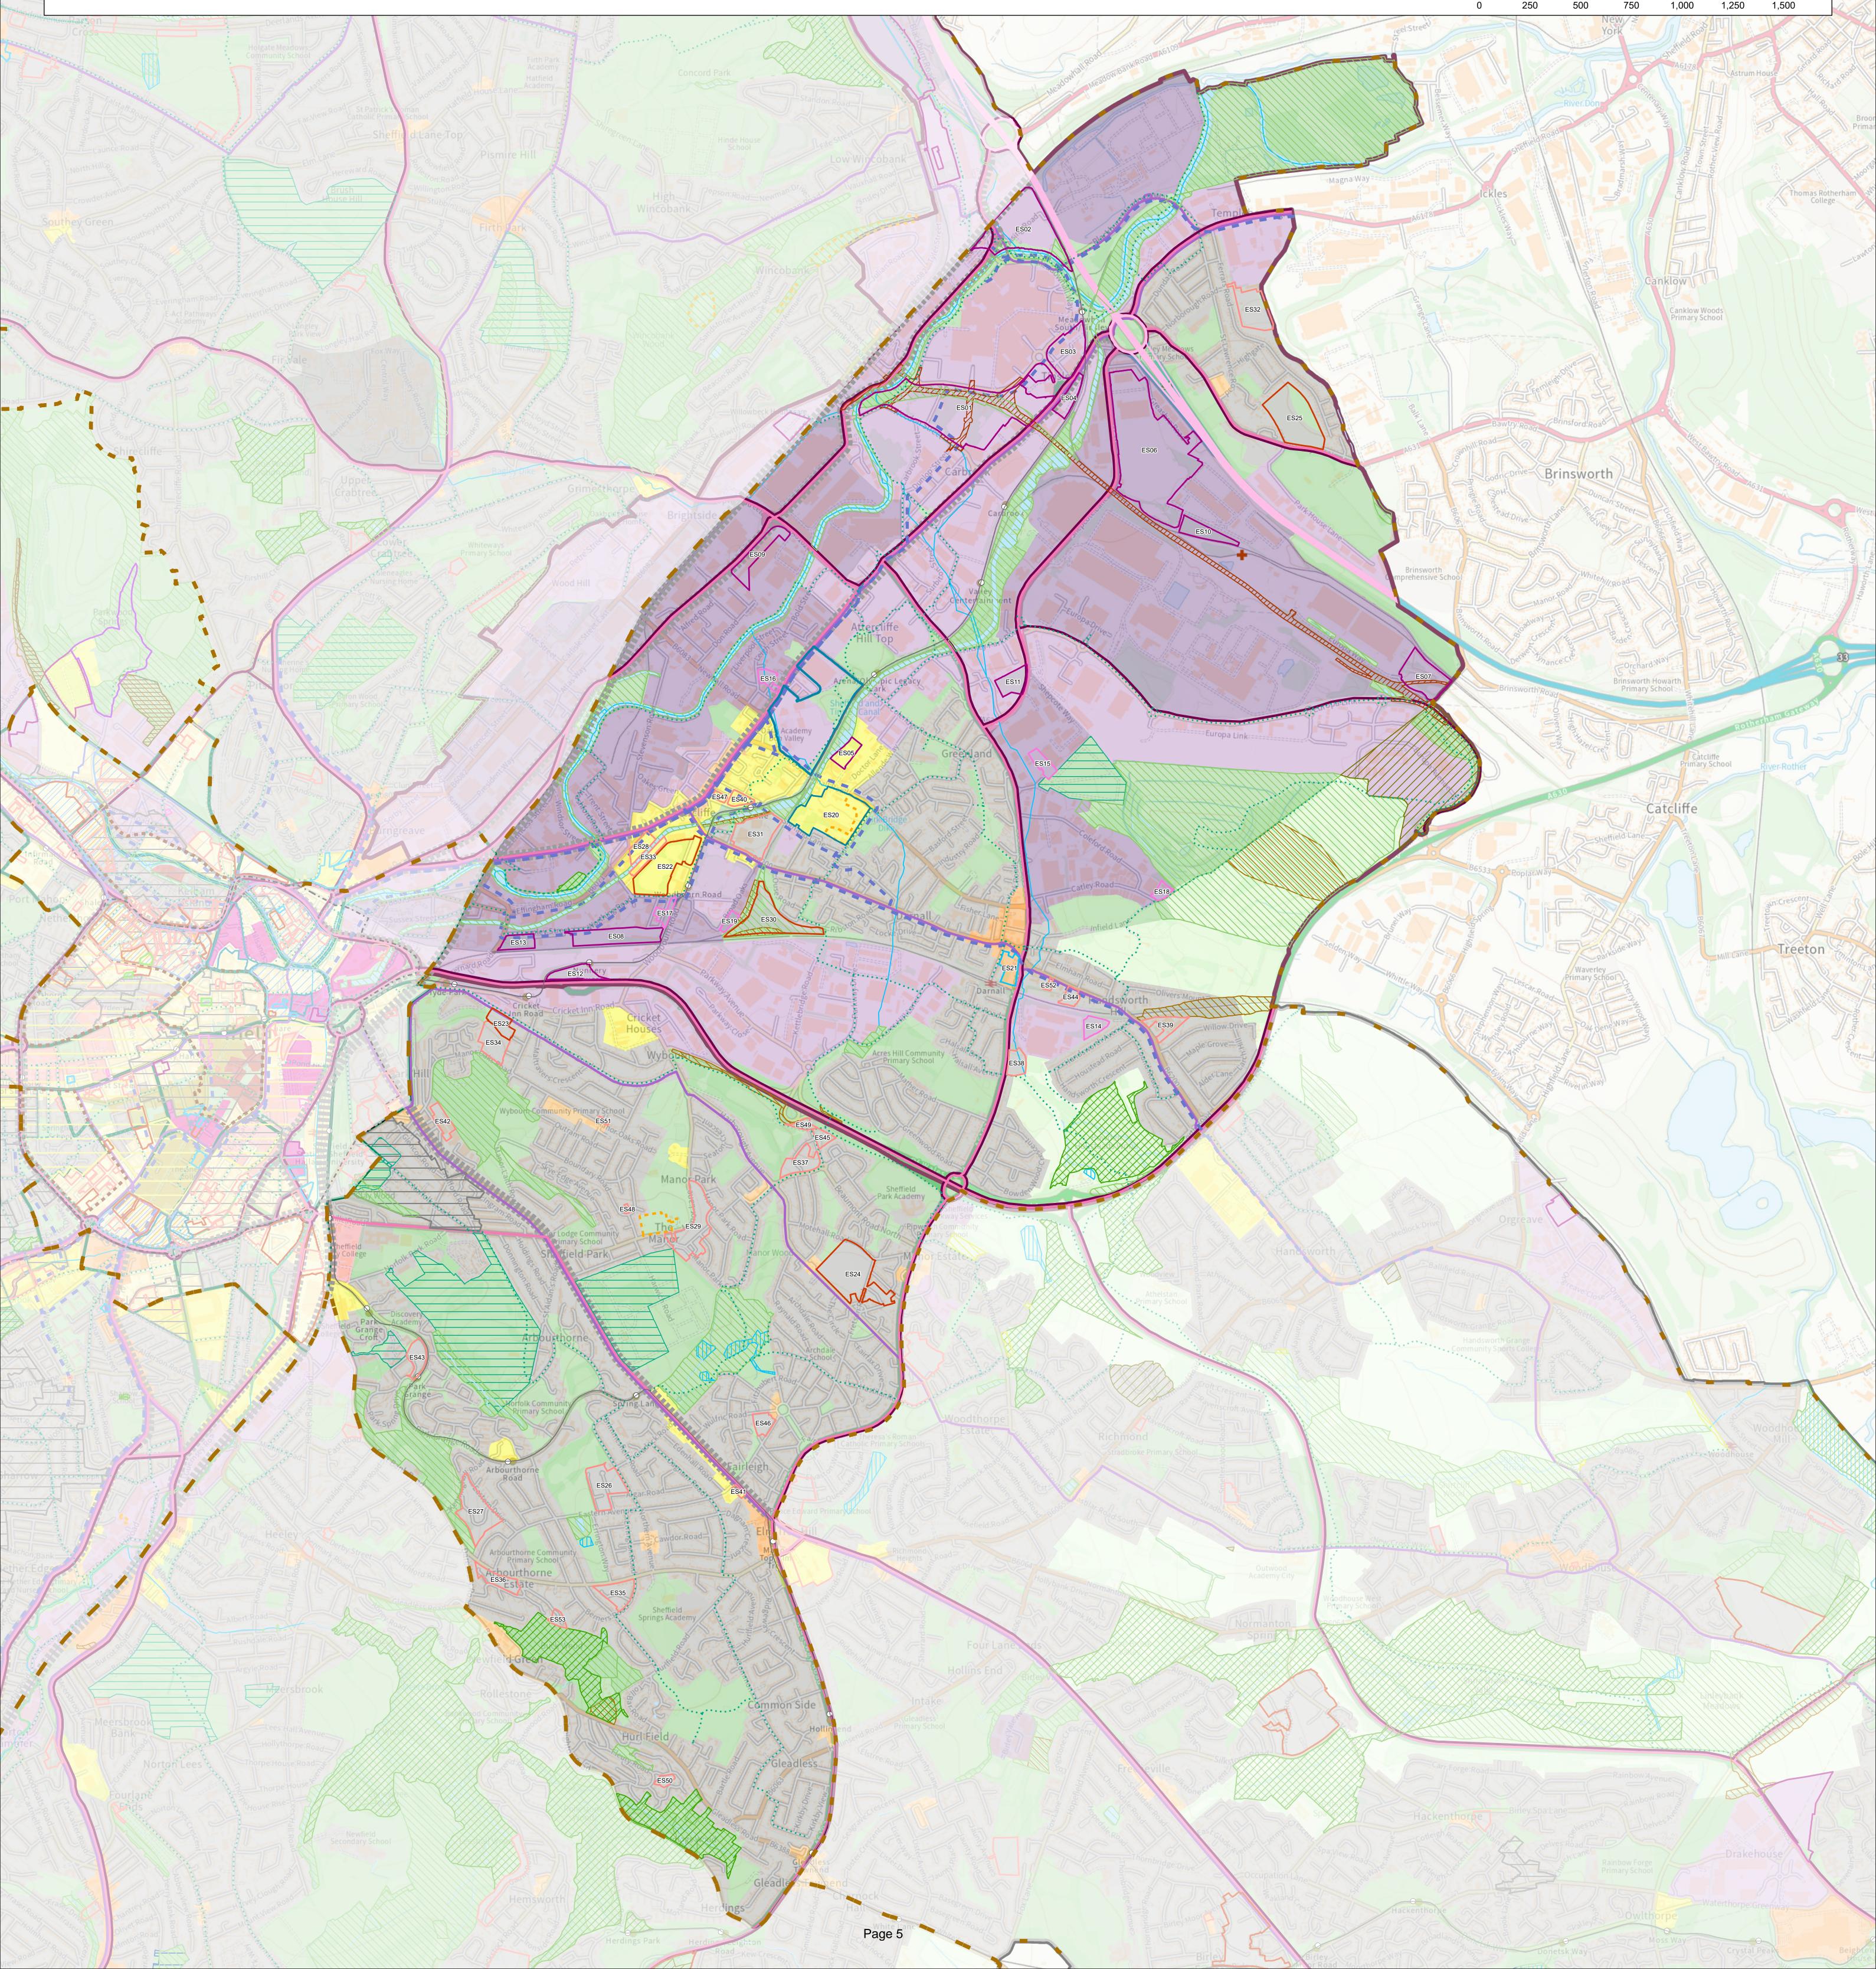

### East Sheffield Sub Area

#### Site Allocations

- Strategic Housing Site
  Housing Site
  Strategic Employment Site
  Employment Site
  Strategic Mixed Use Site
  Mixed Use Site
  Mixed Use Site
  Strategic Leisure and Recreation Site
  Open Space Site
  - Strategic Road Network
  - Strategic Route for Heavy Goods Vehicles
  - Strategic Road
- Safeguarded Route for the Innovation Corridor
- Cycle route (existing)
- Connecting Sheffield
- Mass Transit Corridor
- Gateway Route
- Supertram stop
- Supertram route

#### Policy Zones

City Centre Office Zone
General Employment Zone
Industrial Zone
Residential Zone
City Centre Primary Shopping Area
District Centre
Local Centre
Central Area Flexible Use Zone
Flexible Use Zone (Outside the Central Area)
Cultural Zone
University/College Zone
Hospital Zone
Urban Green Space Zone
Green Belt

## Boundaries

- Central Area Neighbourhood
- City Centre
- Sub Area
- Designated Neighbourhood Plan Area
- Peak District National Park
- Sheffield Local Planning Authority
- Other designations Larger Wind Turbine Location Catalyst Site Priority Location Innovation District Olympic Legacy Park Biological Site of Special Scientific Interest Geological Site of Special Scientific Interest Local Nature Reserve Local Wildlife Site Local Geological Site Local Green Space Scheduled Monument Conservation Area Historic Park, Garden or Cemetery Green Belt Village or Substantially Developed <sup>a</sup>Road Frontage Addition to the Green Belt Removal from the Green Belt Night-time Quiet Area Area suitable for Purpose Built Student Accomodation Sheffield Safeguarded for Flood Storage City Council Main river