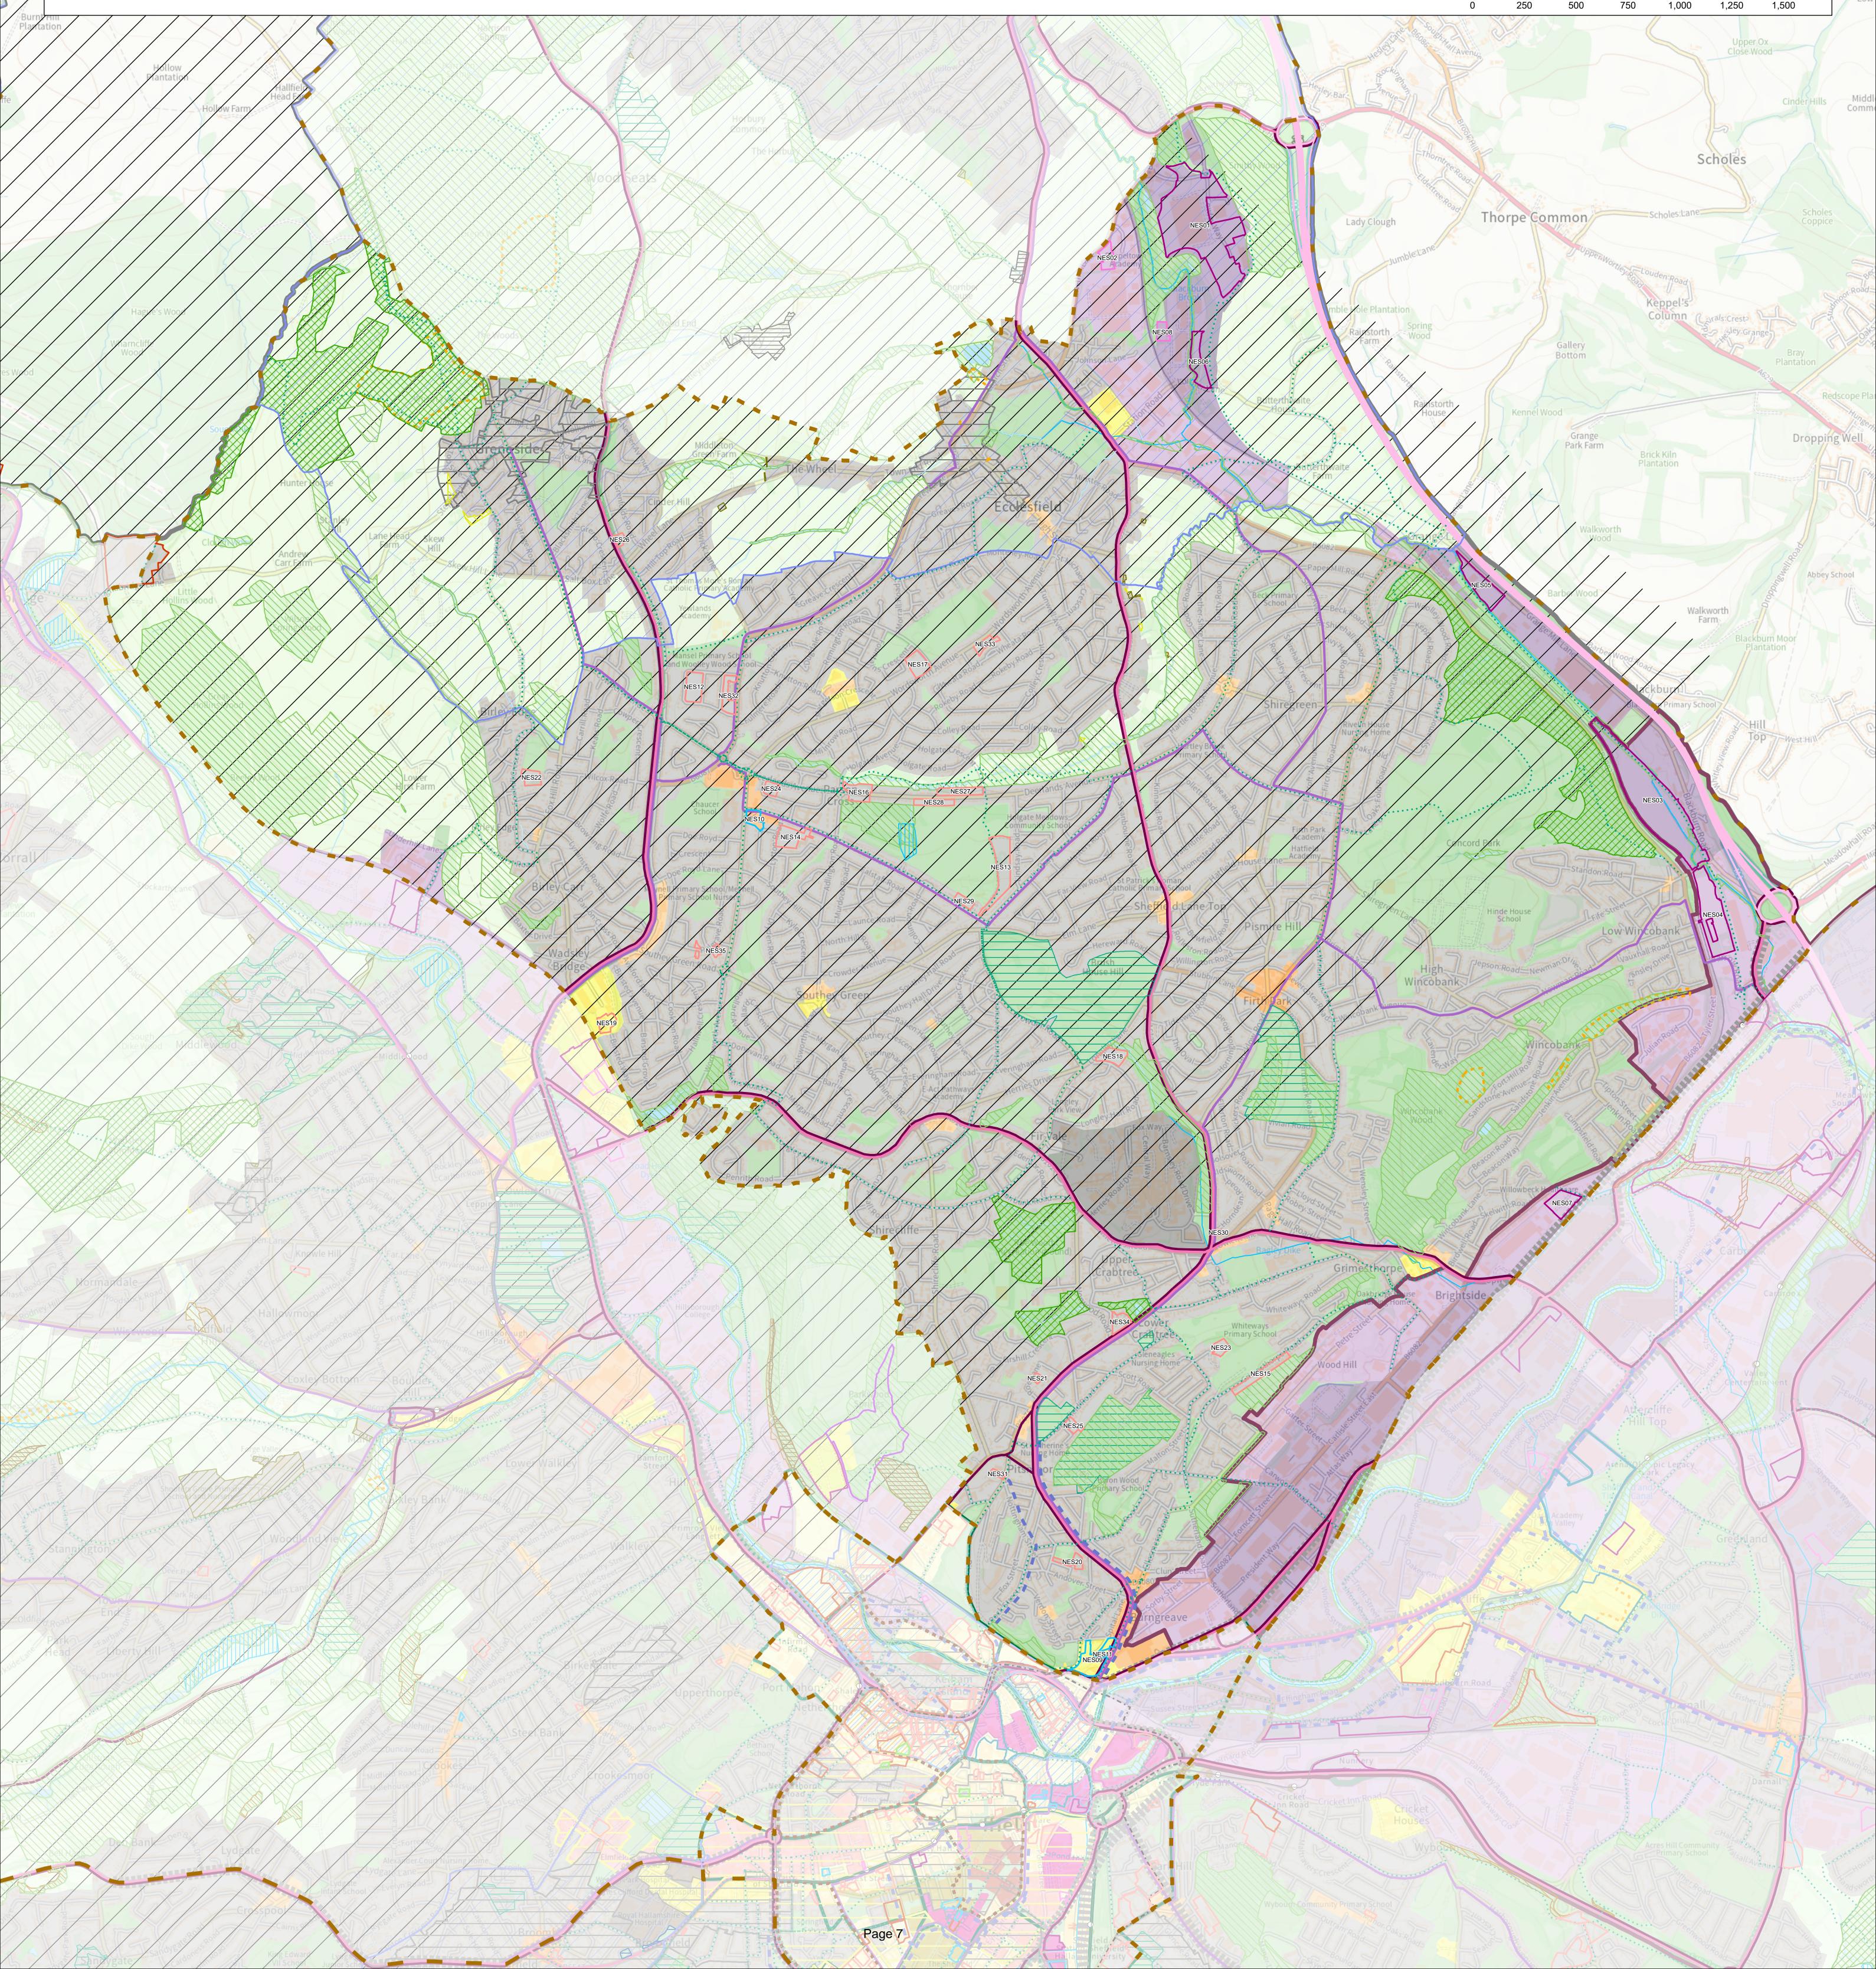

## North East Sheffield Sub Area

#### Site Allocations

- Strategic Housing Site
  Housing Site
  Strategic Employment Site
  Employment Site
  Strategic Mixed Use Site
  Mixed Use Site
  Strategic Leisure and Recreation Site
  Open Space Site

  Routes
  - Strategic Road Network
  - Strategic Route for Heavy Goods Vehicles
  - Strategic Road
- Safeguarded Route for the Innovation Corridor
- Cycle route (existing)
- Connecting Sheffield
- Mass Transit Corridor
- Gateway Route
- Supertram stop
- Supertram route

### Policy Zones City Centre Office Zone

- General Employment Zone
- Industrial Zone Residential Zone
  - City Centre Primary Shopping Area District Centre

Parkside Common

- Local Centre
- Central Area Flexible Use Zone Flexible Use Zone (Outside the Central Area)
- Cultural Zone
- University/College Zone
- Hospital Zone
- Urban Green Space Zone
- Green Belt

# Boundaries

- Central Area Neighbourhood
- City Centre
- Sub Area
- Designated Neighbourhood Plan Area
- Peak District National Park
- Sheffield Local Planning Authority
- Other designations Larger Wind Turbine Location Catalyst Site **Priority Location** Innovation District Olympic Legacy Park Biological Site of Special Scientific Interest Geological Site of Special Scientific Interest Local Nature Reserve Local Wildlife Site Local Geological Site Local Green Space Scheduled Monument Conservation Area Historic Park, Garden or Cemetery Green Belt Village or Substantially Developed Road Frontage Addition to the Green Belt Removal from the Green Belt Night-time Quiet Area Area suitable for Purpose Built Student Accomodation Sheffield Safeguarded for Flood Storage City Council

Main river

Waterway

City Council

Linthwaite

© Crown copyright and database rights 2023 OS licence number 100018816. You are permitted to use this data solely to enable you to respond to, or interact with, the organisation that provided you with the data. You are not permitted to copy, sub-licence, distribute or sell any of this data to third parties in any form.