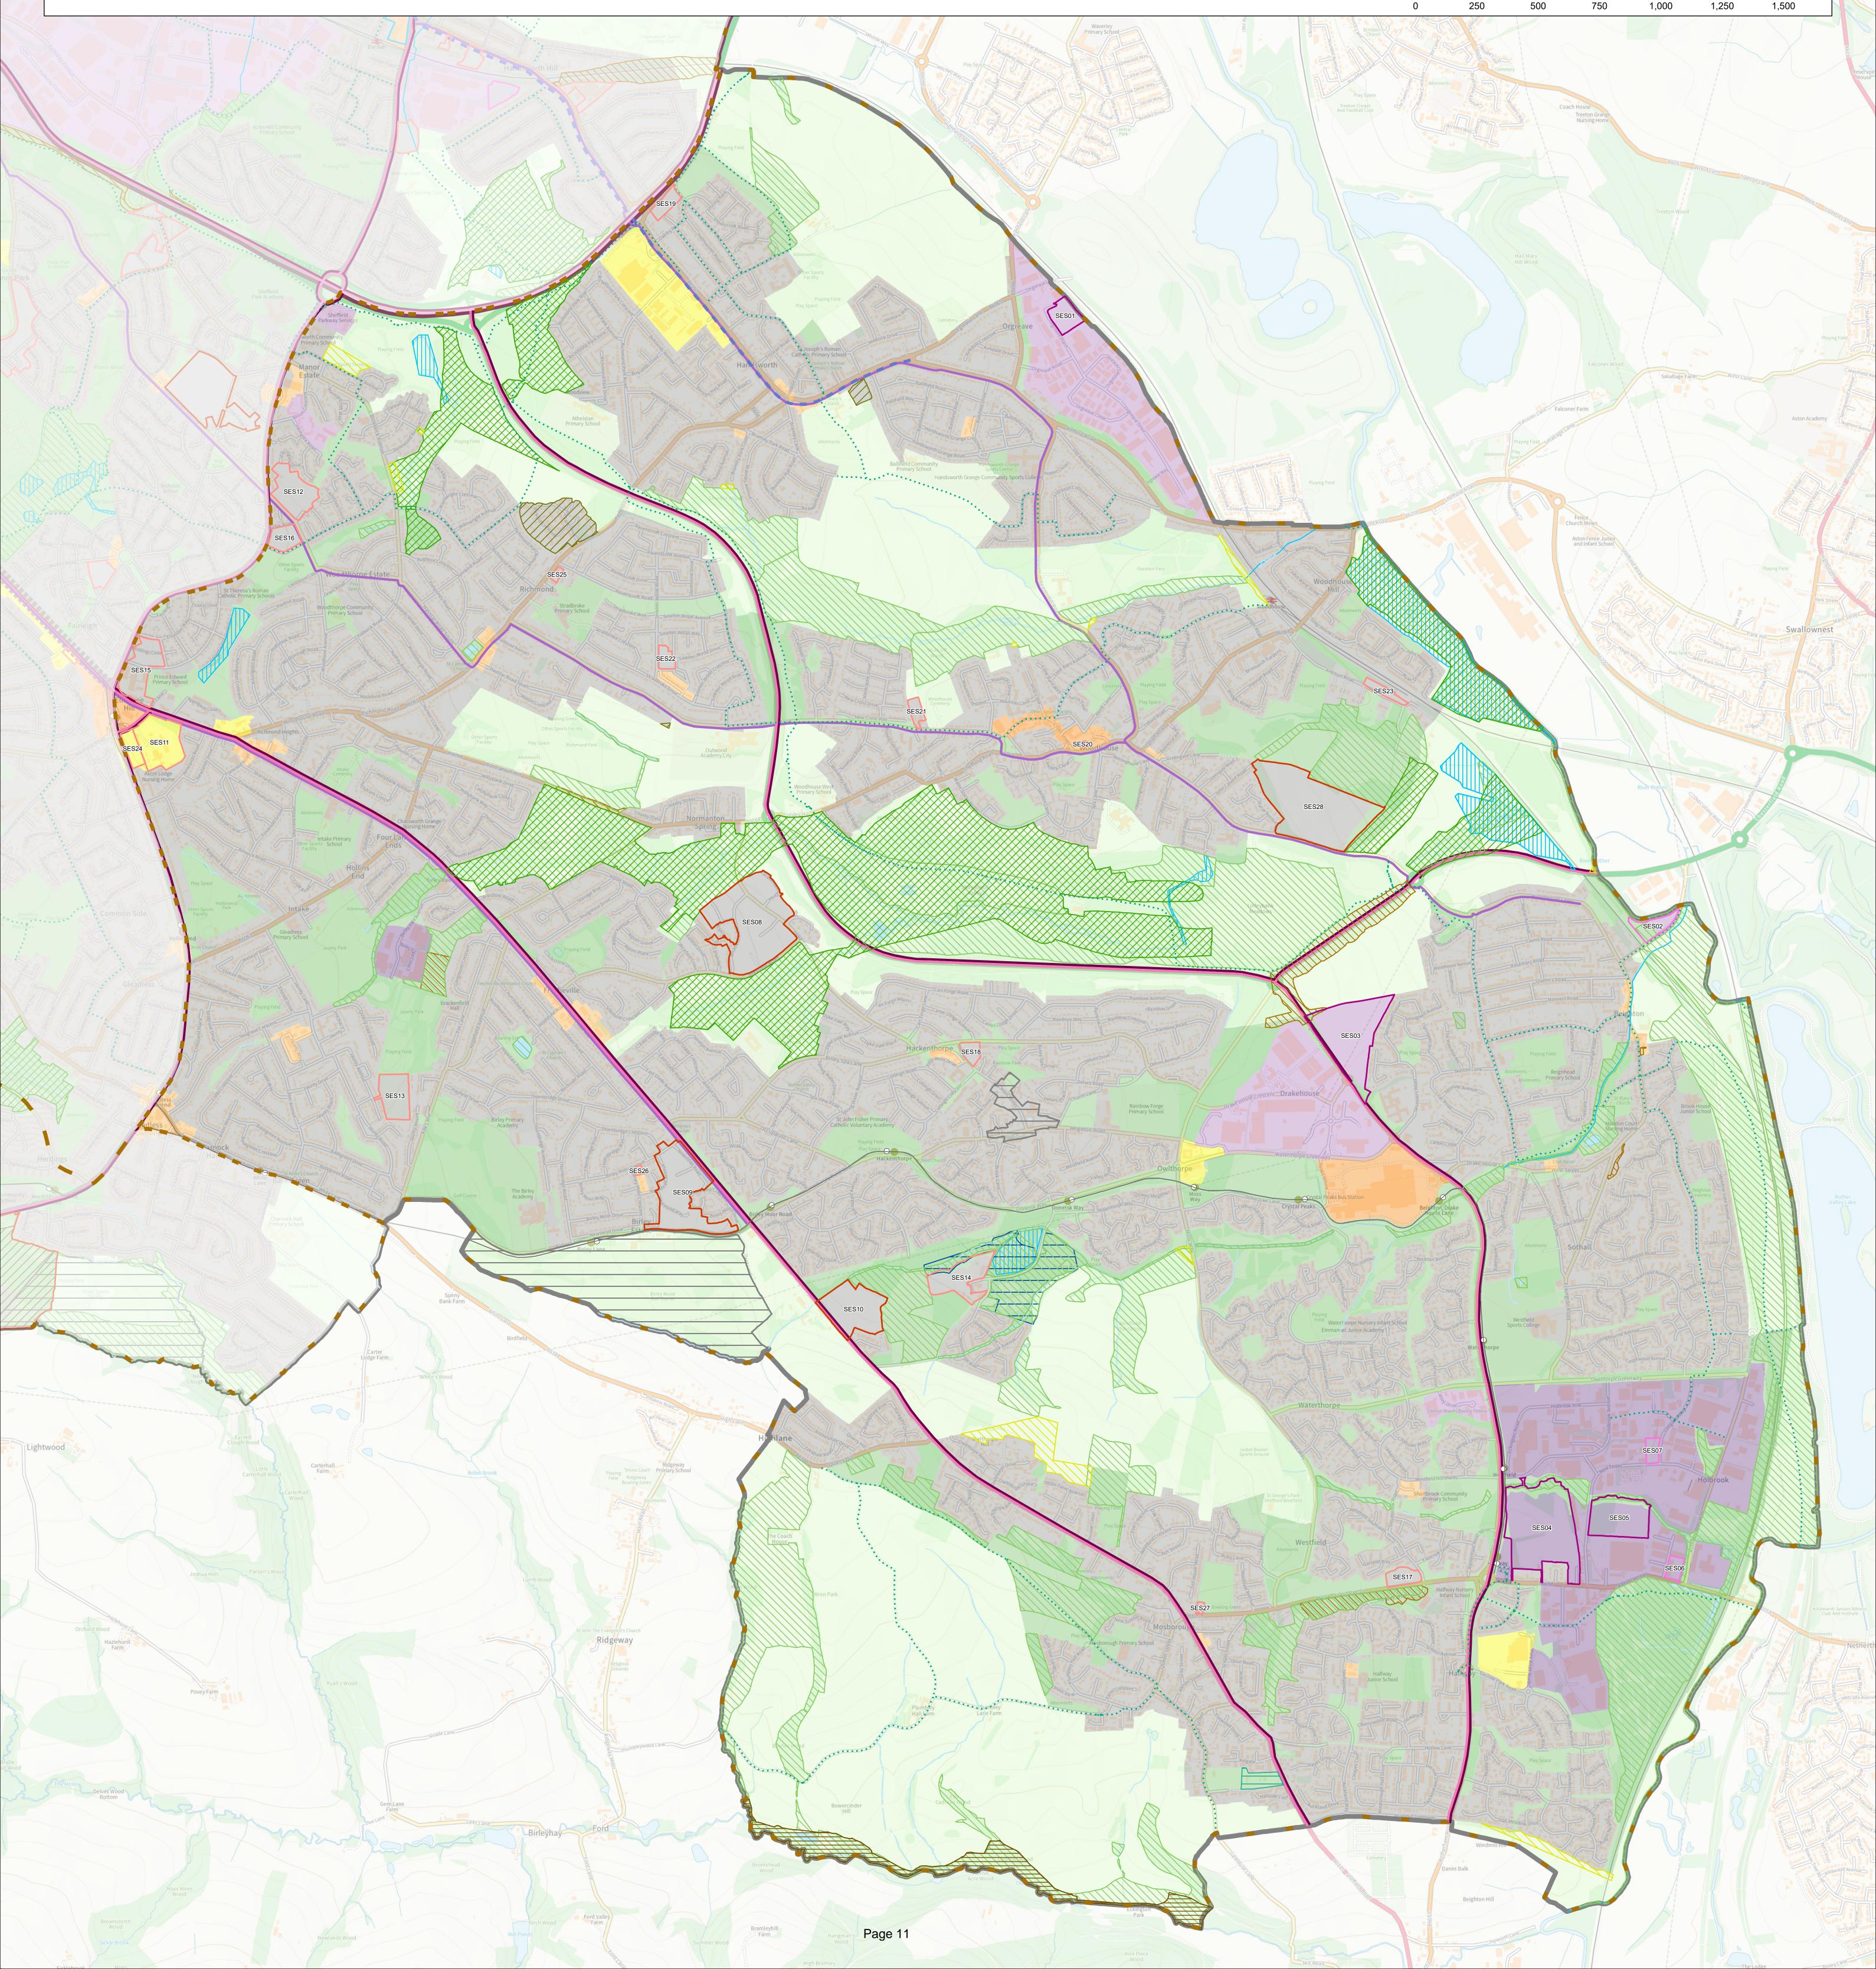

### South East Sheffield Sub Area

#### Site Allocations

- Strategic Housing Site
  Housing Site
  Strategic Employment Site
  Employment Site
  Strategic Mixed Use Site
  Mixed Use Site
  Strategic Leisure and Recreation Site
  Open Space Site

  Routes
  - Strategic Road Network
  - Strategic Route for Heavy Goods
  - Strategic Road
- Safeguarded Route for the Innovation Corridor
- Cycle route (existing)
- Connecting Sheffield
- Mass Transit Corridor
- Gateway Route
- Supertram stop
- Supertram route

#### **Policy Zones**

City Centre Office Zone
General Employment Zone
Industrial Zone
Residential Zone
City Centre Primary Shopping Area
District Centre
Local Centre
Central Area Flexible Use Zone
Flexible Use Zone (Outside the Central Area)
Cultural Zone
University/College Zone
Hospital Zone
Urban Green Space Zone
Green Belt

## Boundaries

- Central Area Neighbourhood
- City Centre
- Sub Area
- Designated Neighbourhood Plan Area
- Peak District National Park
- Sheffield Local Planning Authority
- Other designations Larger Wind Turbine Location Catalyst Site Priority Location Innovation District Olympic Legacy Park Biological Site of Special Scientific Interest Geological Site of Special Scientific Interest Local Nature Reserve Local Wildlife Site Local Geological Site Local Green Space Scheduled Monument Conservation Area Historic Park, Garden or Cemetery Green Belt Village or Substantially Developed <sup>1</sup>Road Frontage Addition to the Green Belt Removal from the Green Belt Night-time Quiet Area Area suitable for Purpose Built Student Accomodation Sheffield Safeguarded for Flood Storage City Council Main river